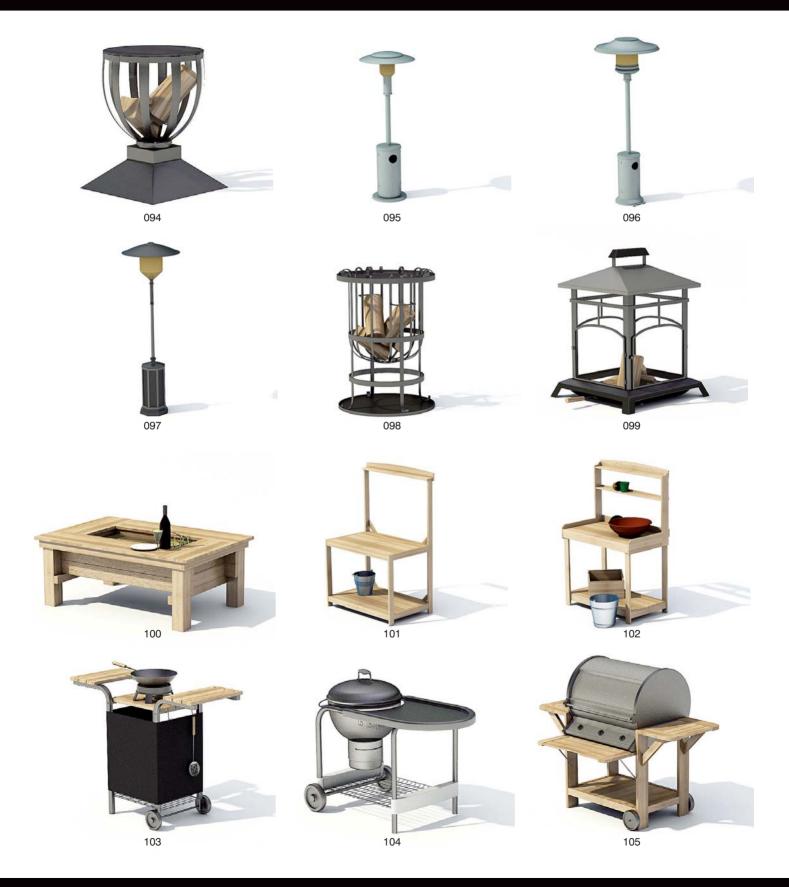

Have you ever lost your race with time doing visualizations? Have you ever been embarrassed of unfinished renders, spending all night on the modeling process, instead of rendering? If you are an architect, and if you need to work fast but with highest pecision, this is the thing for you. Archmodels volume 22

gives you more than 100 professional, highly detailed objects for architectural visualizations. This is our next proposal for exterior renders, garden stuff, with grills, benches, chairs or lawnmowers. Why waste costly time for making something that you can have from the best at Evermotion?