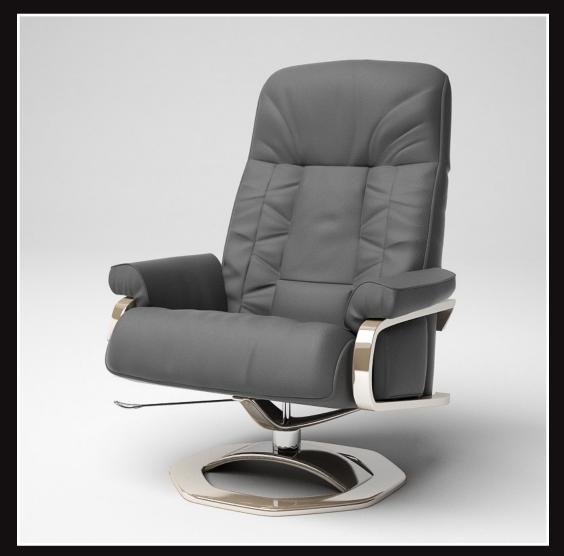

Have you ever lost your race with time doing visualizations? Have you ever been embarrassed of unfinished renders, spending all night on the modeling process, instead of rendering? If you are an architect, and if you need to work fast but with highest precision, this is the thing for you. Archmodels volume 5 gives you 43 professional, highly detailed objects for architectural visualizations. This dvd comes with highly detailed models of armchairs with all textures and materials. It is ready to use, just put it into your scene. Why waste costly time for making something that you can have from the best at Evermotion?