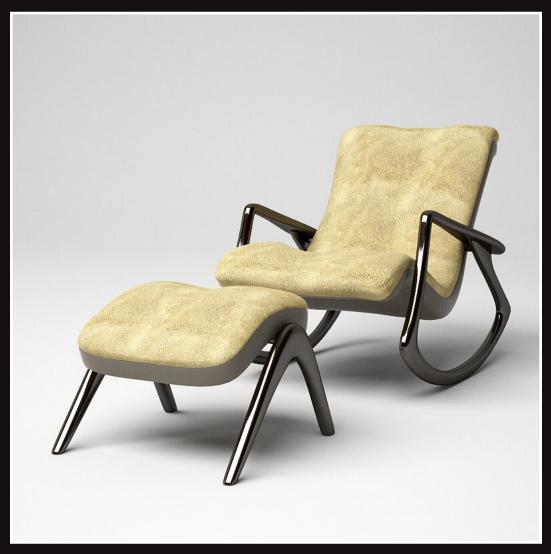

Have you ever lost your race with time doing visualizations? Have you ever been embarrassed of unfinished renders, spending all night on the modeling process, instead of rendering? If you are an architect, and if you need to work fast but with highest precision, this is the thing for you. Archmodels volume 5 gives you 43 professional, highly detailed objects for architectural visualizations. This dvd comes with highly detailed models of armchairs with all textures and materials. It is ready to use, just put it into your scene. Why waste costly time for making something that you can have from the best at Evermotion?