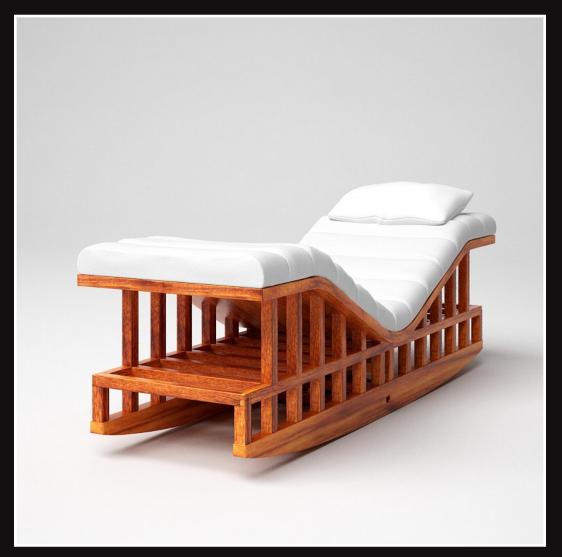

Have you ever lost your race with time doing visualizations? Have you ever been embarrassed of unfinished renders, spending all night on the modeling process, instead of rendering? If you are an architect, and if you need to work fast but with highest precision, this is the thing for you. Archmodels volume 5 gives you 43 professional, highly detailed objects for architectural visualizations. This dvd comes with highly detailed models of armchairs with all textures and materials. It is ready to use, just put it into your scene. Why waste costly time for making something that you can have from the best at Evermotion?