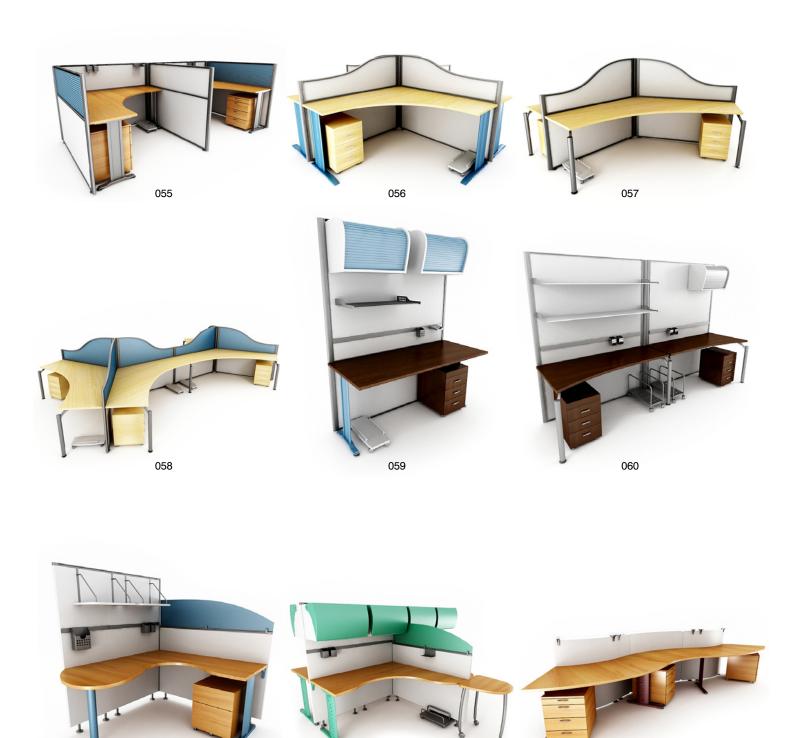

Archmodels volume 53 gives you 70 professional, highly detailed objects for architectural visualizations. This cd comes with collection of office furniture. Why waste costly time for making something that you can have from the best at Evermotion?

# archmodels vol. 53

051

050

061