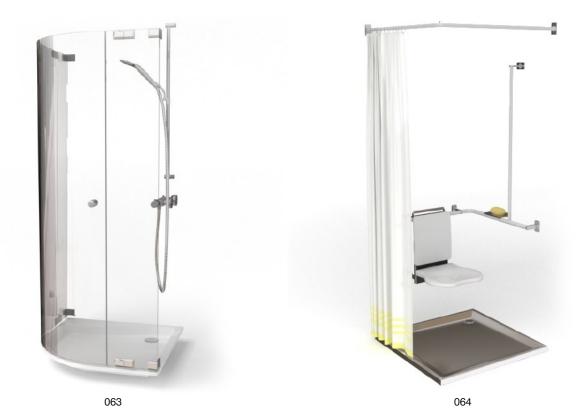

Have you ever lost your race with time doing visualizations? Have you ever been embarrassed of unfinished renders, spending all night on the modeling process, instead of rendering? If you are an architect, and if you need to work fast but with highest precision, this is the thing for you. Archmodels volume 56 gives you 65 professional, highly detailed objects for architectural visualizations. This cd comes with collection of bathroom furnitures. Why waste costly time for making something that you can have from the best at Evermotion?