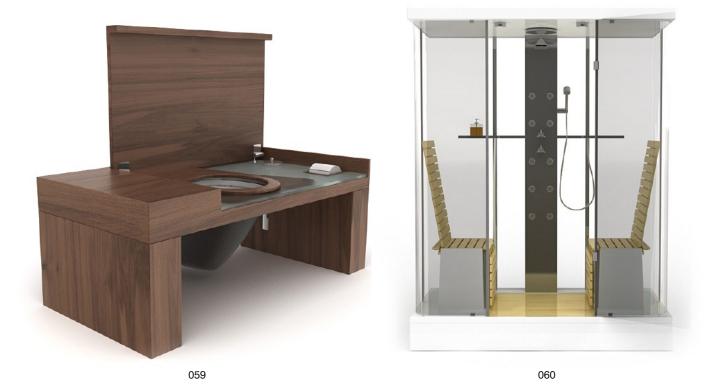

Have you ever lost your race with time doing visualizations? Have you ever been embarrassed of unfinished renders, spending all night on the modeling process, instead of rendering? If you are an architect, and if you need to work fast but with highest precision, this is the thing for you. Archmodels volume 56 gives you 65 professional, highly detailed objects for architectural visualizations. This cd comes with collection of bathroom furnitures. Why waste costly time for making something that you can have from the best at Evermotion?