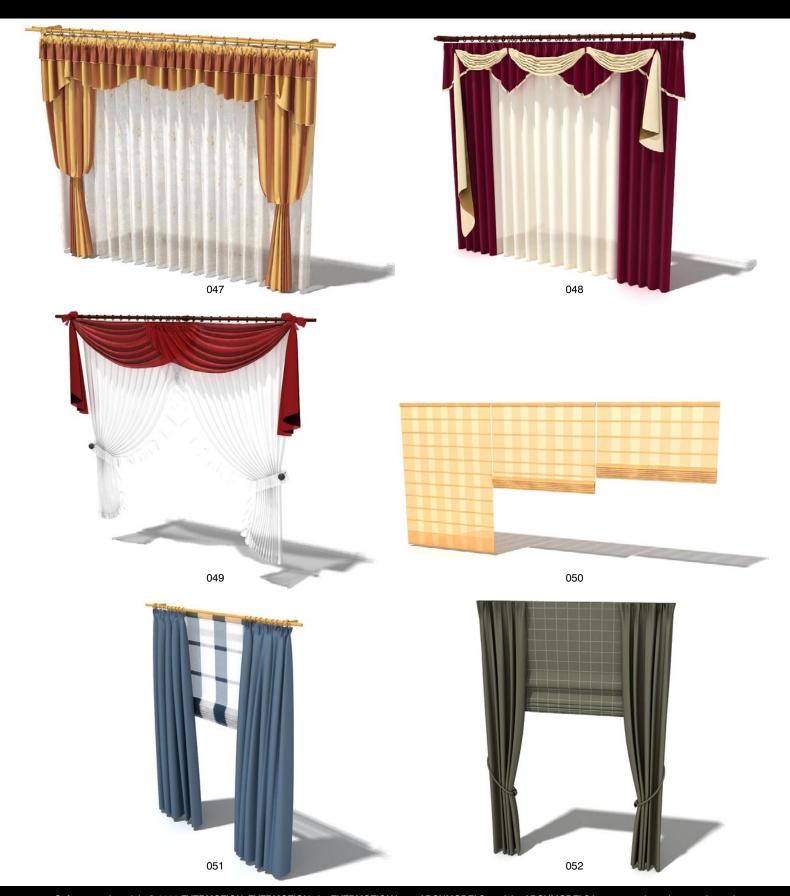

you. Archmodels volume 60 gives over 70 professional, highly detailed objects for architectural visualizations. This dvd comes with collection of Hangings. Why waste costly time for making something that you can have from the best at Evermotion?