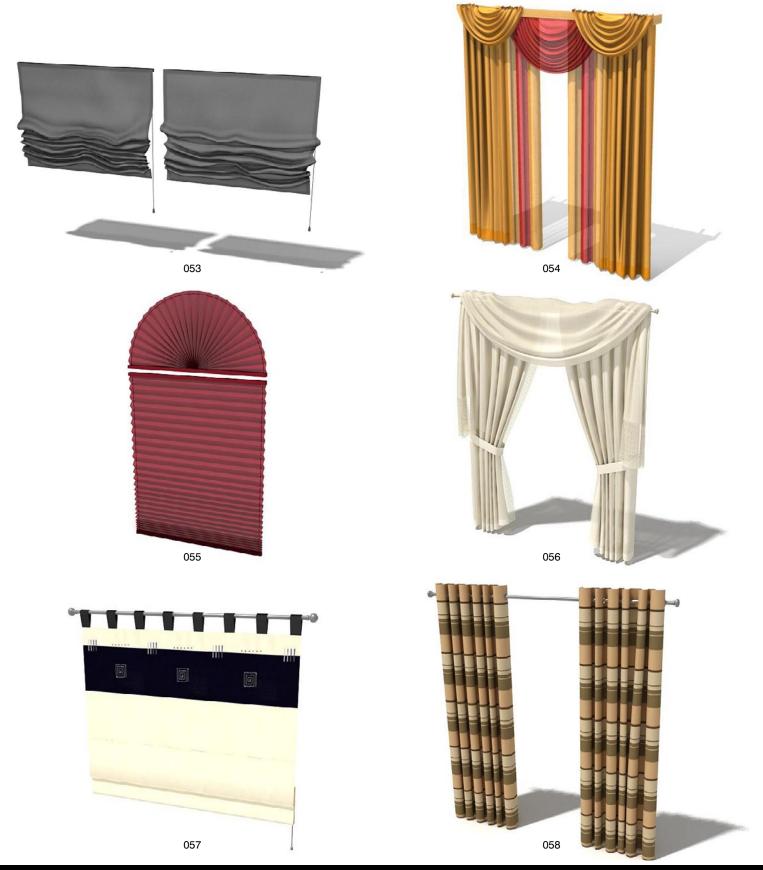

you. Archmodels volume 60 gives over 70 professional, highly detailed objects for architectural visualizations. This dvd comes with collection of Hangings. Why waste costly time for making something that you can have from the best at Evermotion?