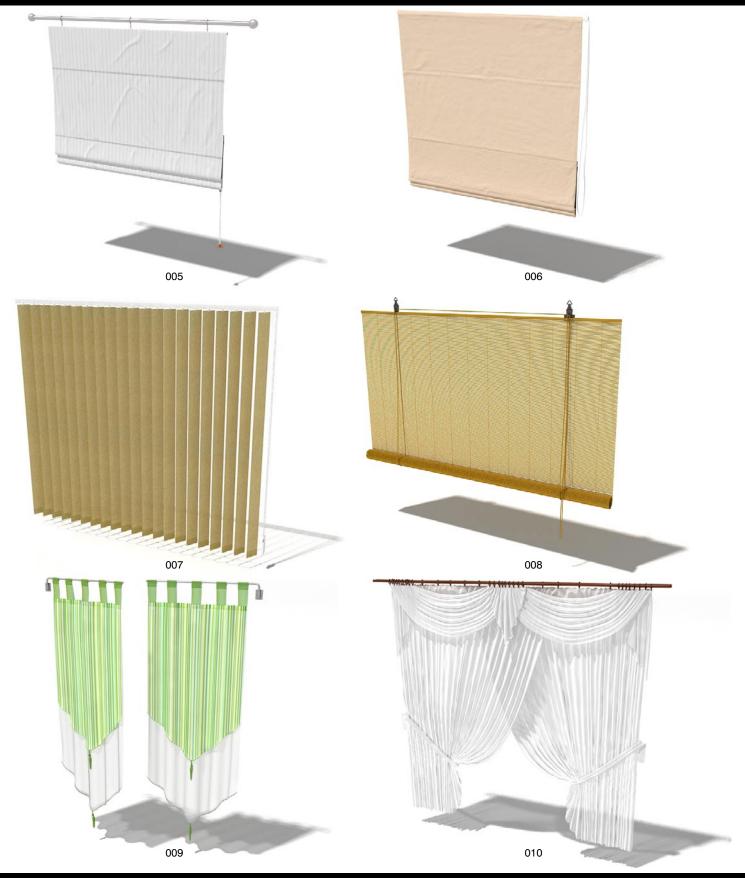

you. Archmodels volume 60 gives over 70 professional, highly detailed objects for architectural visualizations. This dvd comes with collection of Hangings. Why waste costly time for making something that you can have from the best at Evermotion?