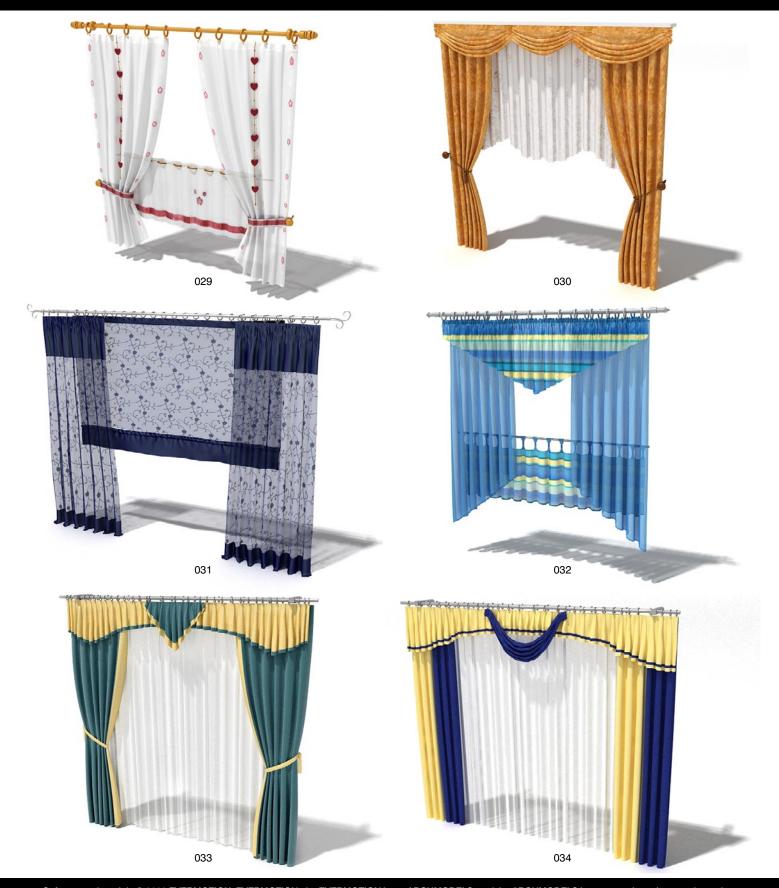

you. Archmodels volume 60 gives over 70 professional, highly detailed objects for architectural visualizations. This dvd comes with collection of Hangings. Why waste costly time for making something that you can have from the best at Evermotion?