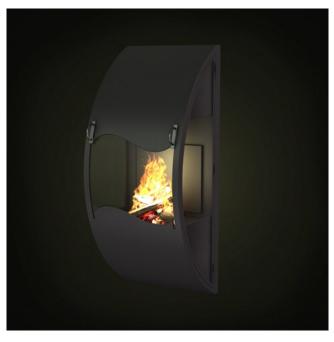

Have you ever lost your race with time doing visualizations? Have you ever been embarrassed of unfinished renders, spending all night on the modeling process, instead of rendering? If you are an architect, and if you need to work fast but with highest precision, this is the thing for you. Archmodels volume 97 gives you 64 professional, highly detailed objects for architectural visualizations. This dvd comes with highly detailed models of fireplaces with all textures, shaders and materials. It is ready to use, just put it into your scene. Why waste costly time for making something that you can have from the best at Evermotion?