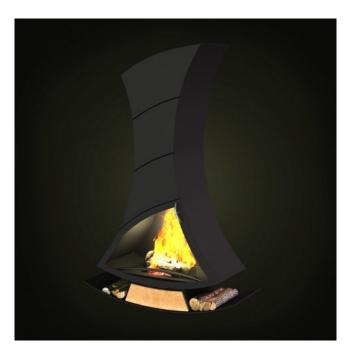

Have you ever lost your race with time doing visualizations? Have you ever been embarrassed of unfinished renders, spending all night on the modeling process, instead of rendering? If you are an architect, and if you need to work fast but with highest precision, this is the thing for you. Archmodels volume 97 gives you 64 professional, highly detailed objects for architectural visualizations. This dvd comes with highly detailed models of fireplaces with all textures, shaders and materials. It is ready to use, just put it into your scene. Why waste costly time for making something that you can have from the best at Evermotion?