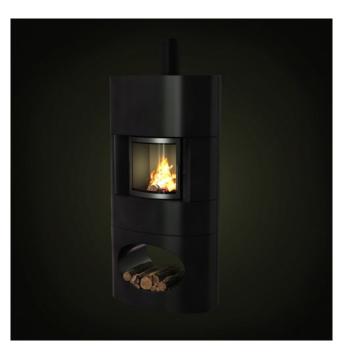

Have you ever lost your race with time doing visualizations? Have you ever been embarrassed of unfinished renders, spending all night on the modeling process, instead of rendering? If you are an architect, and if you need to work fast but with highest precision, this is the thing for you. Archmodels volume 97 gives you 64 professional, highly detailed objects for architectural visualizations. This dvd comes with highly detailed models of fireplaces with all textures, shaders and materials. It is ready to use, just put it into your scene. Why waste costly time for making something that you can have from the best at Evermotion?