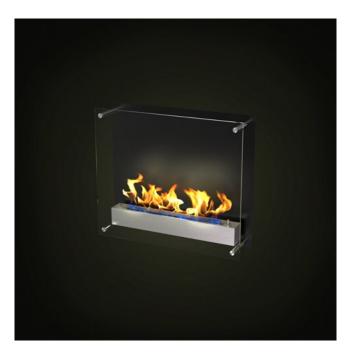

Have you ever lost your race with time doing visualizations? Have you ever been embarrassed of unfinished renders, spending all night on the modeling process, instead of rendering? If you are an architect, and if you need to work fast but with highest precision, this is the thing for you. Archmodels volume 97 gives you 64 professional, highly detailed objects for architectural visualizations. This dvd comes with highly detailed models of fireplaces with all textures, shaders and materials. It is ready to use, just put it into your scene. Why waste costly time for making something that you can have from the best at Evermotion?