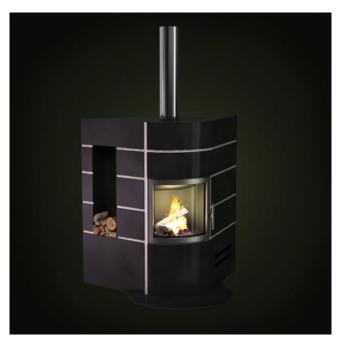

Have you ever lost your race with time doing visualizations? Have you ever been embarrassed of unfinished renders, spending all night on the modeling process, instead of rendering? If you are an architect, and if you need to work fast but with highest precision, this is the thing for you. Archmodels volume 97 gives you 64 professional, highly detailed objects for architectural visualizations. This dvd comes with highly detailed models of fireplaces with all textures, shaders and materials. It is ready to use, just put it into your scene. Why waste costly time for making something that you can have from the best at Evermotion?