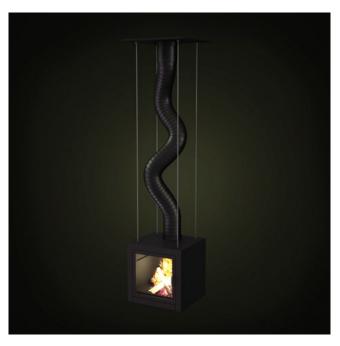

Have you ever lost your race with time doing visualizations? Have you ever been embarrassed of unfinished renders, spending all night on the modeling process, instead of rendering? If you are an architect, and if you need to work fast but with highest precision, this is the thing for you. Archmodels volume 97 gives you 64 professional, highly detailed objects for architectural visualizations. This dvd comes with highly detailed models of fireplaces with all textures, shaders and materials. It is ready to use, just put it into your scene. Why waste costly time for making something that you can have from the best at Evermotion?