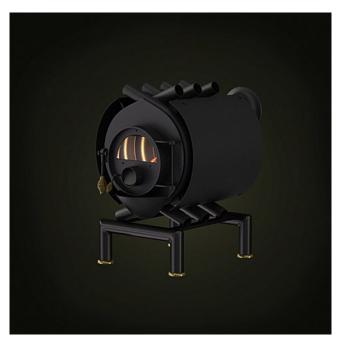

Have you ever lost your race with time doing visualizations? Have you ever been embarrassed of unfinished renders, spending all night on the modeling process, instead of rendering? If you are an architect, and if you need to work fast but with highest precision, this is the thing for you. Archmodels volume 97 gives you 64 professional, highly detailed objects for architectural visualizations. This dvd comes with highly detailed models of fireplaces with all textures, shaders and materials. It is ready to use, just put it into your scene. Why waste costly time for making something that you can have from the best at Evermotion?