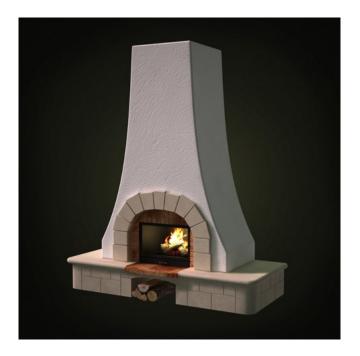

Have you ever lost your race with time doing visualizations? Have you ever been embarrassed of unfinished renders, spending all night on the modeling process, instead of rendering? If you are an architect, and if you need to work fast but with highest precision, this is the thing for you. Archmodels volume 97 gives you 64 professional, highly detailed objects for architectural visualizations. This dvd comes with highly detailed models of fireplaces with all textures, shaders and materials. It is ready to use, just put it into your scene. Why waste costly time for making something that you can have from the best at Evermotion?