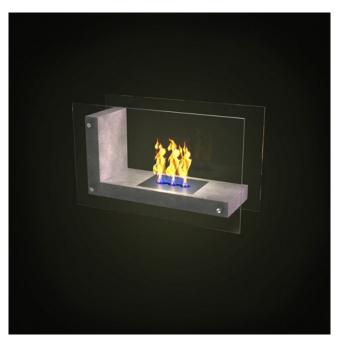

Have you ever lost your race with time doing visualizations? Have you ever been embarrassed of unfinished renders, spending all night on the modeling process, instead of rendering? If you are an architect, and if you need to work fast but with highest precision, this is the thing for you. Archmodels volume 97 gives you 64 professional, highly detailed objects for architectural visualizations. This dvd comes with highly detailed models of fireplaces with all textures, shaders and materials. It is ready to use, just put it into your scene. Why waste costly time for making something that you can have from the best at Evermotion?