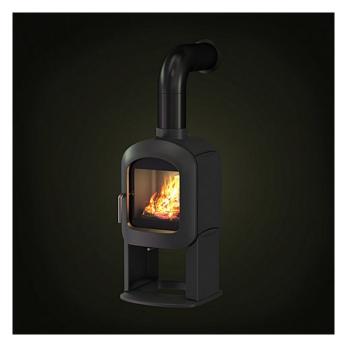

Have you ever lost your race with time doing visualizations? Have you ever been embarrassed of unfinished renders, spending all night on the modeling process, instead of rendering? If you are an architect, and if you need to work fast but with highest precision, this is the thing for you. Archmodels volume 97 gives you 64 professional, highly detailed objects for architectural visualizations. This dvd comes with highly detailed models of fireplaces with all textures, shaders and materials. It is ready to use, just put it into your scene. Why waste costly time for making something that you can have from the best at Evermotion?