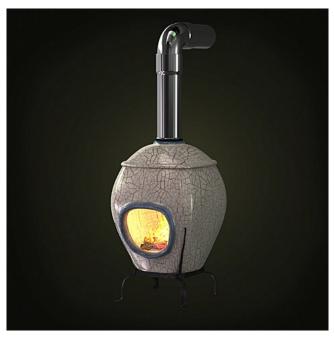

Have you ever lost your race with time doing visualizations? Have you ever been embarrassed of unfinished renders, spending all night on the modeling process, instead of rendering? If you are an architect, and if you need to work fast but with highest precision, this is the thing for you. Archmodels volume 97 gives you 64 professional, highly detailed objects for architectural visualizations. This dvd comes with highly detailed models of fireplaces with all textures, shaders and materials. It is ready to use, just put it into your scene. Why waste costly time for making something that you can have from the best at Evermotion?