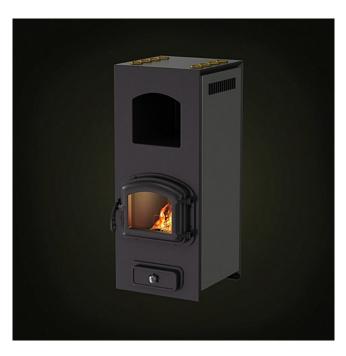

Have you ever lost your race with time doing visualizations? Have you ever been embarrassed of unfinished renders, spending all night on the modeling process, instead of rendering? If you are an architect, and if you need to work fast but with highest precision, this is the thing for you. Archmodels volume 97 gives you 64 professional, highly detailed objects for architectural visualizations. This dvd comes with highly detailed models of fireplaces with all textures, shaders and materials. It is ready to use, just put it into your scene. Why waste costly time for making something that you can have from the best at Evermotion?