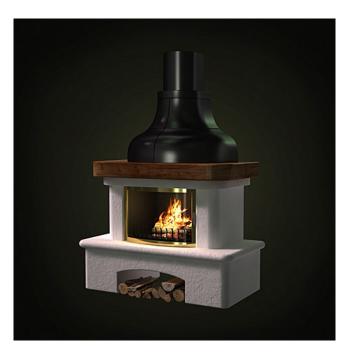

Have you ever lost your race with time doing visualizations? Have you ever been embarrassed of unfinished renders, spending all night on the modeling process, instead of rendering? If you are an architect, and if you need to work fast but with highest precision, this is the thing for you. Archmodels volume 97 gives you 64 professional, highly detailed objects for architectural visualizations. This dvd comes with highly detailed models of fireplaces with all textures, shaders and materials. It is ready to use, just put it into your scene. Why waste costly time for making something that you can have from the best at Evermotion?