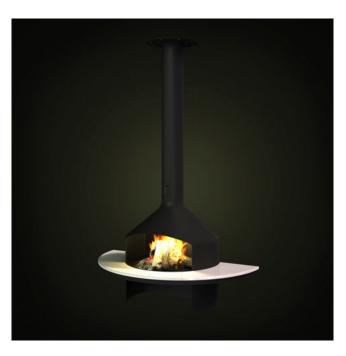

Have you ever lost your race with time doing visualizations? Have you ever been embarrassed of unfinished renders, spending all night on the modeling process, instead of rendering? If you are an architect, and if you need to work fast but with highest precision, this is the thing for you. Archmodels volume 97 gives you 64 professional, highly detailed objects for architectural visualizations. This dvd comes with highly detailed models of fireplaces with all textures, shaders and materials. It is ready to use, just put it into your scene. Why waste costly time for making something that you can have from the best at Evermotion?