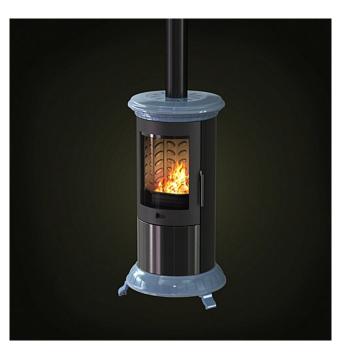

Have you ever lost your race with time doing visualizations? Have you ever been embarrassed of unfinished renders, spending all night on the modeling process, instead of rendering? If you are an architect, and if you need to work fast but with highest precision, this is the thing for you. Archmodels volume 97 gives you 64 professional, highly detailed objects for architectural visualizations. This dvd comes with highly detailed models of fireplaces with all textures, shaders and materials. It is ready to use, just put it into your scene. Why waste costly time for making something that you can have from the best at Evermotion?