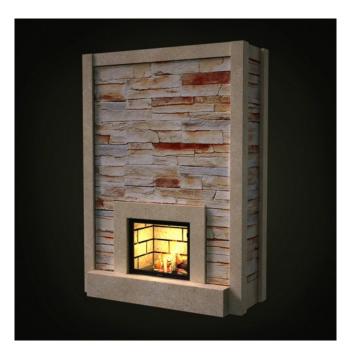

Have you ever lost your race with time doing visualizations? Have you ever been embarrassed of unfinished renders, spending all night on the modeling process, instead of rendering? If you are an architect, and if you need to work fast but with highest precision, this is the thing for you. Archmodels volume 97 gives you 64 professional, highly detailed objects for architectural visualizations. This dvd comes with highly detailed models of fireplaces with all textures, shaders and materials. It is ready to use, just put it into your scene. Why waste costly time for making something that you can have from the best at Evermotion?