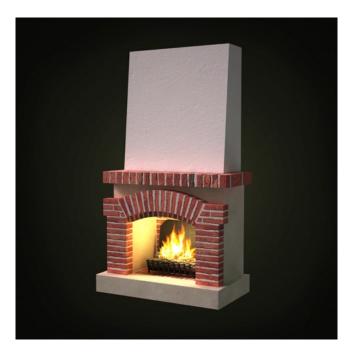

Have you ever lost your race with time doing visualizations? Have you ever been embarrassed of unfinished renders, spending all night on the modeling process, instead of rendering? If you are an architect, and if you need to work fast but with highest precision, this is the thing for you. Archmodels volume 97 gives you 64 professional, highly detailed objects for architectural visualizations. This dvd comes with highly detailed models of fireplaces with all textures, shaders and materials. It is ready to use, just put it into your scene. Why waste costly time for making something that you can have from the best at Evermotion?